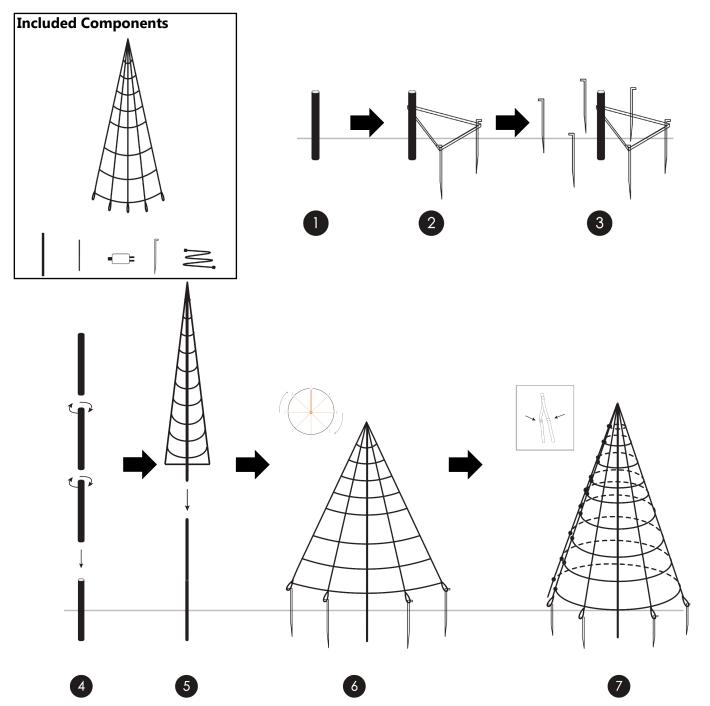

# **Starry Night Flagpole Assembly Instructions**

When assembling, please ensure you have adequate space and make sure the products cables do not form a trip hazard.

- I-3. Insert the first base pole into the ground and thread the ground pole through the first base pole to ensure stability, use the measuring band to space out ground pegs as pictured.
- 4. Insert the other 3 poles into the first pole
- 5. Drape the lights over the centre pole.
- 6. Secure the ends of the strings to the ground pegs as placed in step I and push into the ground to secure the lights.
- 7. Secure the opening of the light string net by fastening the buttons as pictured.