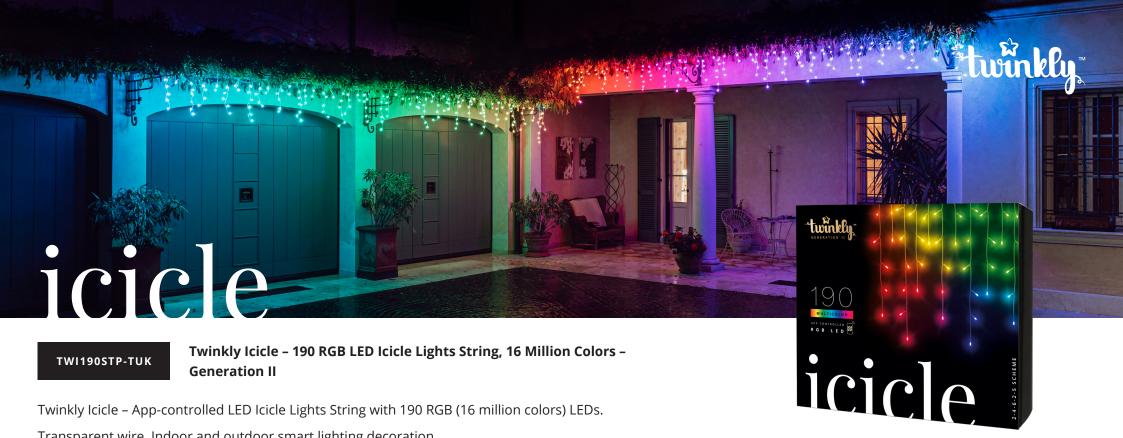

Twinkly Icicle – App-controlled LED Icicle Lights String with 190 RGB (16 million colors) LEDs. Transparent wire. Indoor and outdoor smart lighting decoration.

Twinkly Icicle is a smart LED lights string that can be controlled via app and vocal assistants. With 10 series of drops in a 2-4-6-2-5 schema, consisting of 190 RGB 4.3 mm diffused flat lens LED, specifically designed with a flat head to reach impressive brightness levels and perfect tone of color, Twinkly Icicle goes beyond the traditional decorative Christmas lighting with a Bluetooth® and Wi-Fi controller and a state-of-the-art smartphone application, bringing new levels of lighting design and creativity in and out of your connected home all-year-round. Like all Twinkly products, Icicle can be mapped and every single LED can be controlled individually, allowing you to create and reproduce unique effects, gradients, and color animations – Icicle becomes your screen. Easily configurable via Wi-Fi and Bluetooth®, Twinkly Icicle is controlled using the free Twinkly App, available for iOS and Android. Twinkly's App enables you to create bespoke light design installations thanks to a wide range of pre-made effects and animations, as well as the ability to create your own effects from scratch using the FX Wizard creation tool. Twinkly Icicle can be grouped together with other Twinkly RGB devices to create larger, synchronized light installations. Twinkly Icicle can be controlled seamlessly with vocal assistants such as Hey Google and Amazon Alexa, as well as with Apple HomeKit, Homey, and Razer Chroma™ RGB via Twinkly Chroma Connector and OMEN Light Studio on OMEN Gaming Hub to enhance your gaming experience with stunning light effects that react to your gameplay. Suitable for indoor and outdoor use, rated IP44.

### Long description

Twinkly lcicle is a smart LED lights string that can be controlled via app and vocal assistants. With 10 series of drops in a 2-4-6-2-5 schema, consisting of 190 RGB 4.3 mm diffused flat lens LED, specifically designed with a flat head to reach impressive brightness levels and perfect tone of color, Twinkly lcicle goes beyond the traditional decorative Christmas lighting with a Bluetooth® and Wi-Fi controller and a state-of-the-art smartphone application, bringing new levels of lighting design and creativity in and out of your connected home all-year-round.