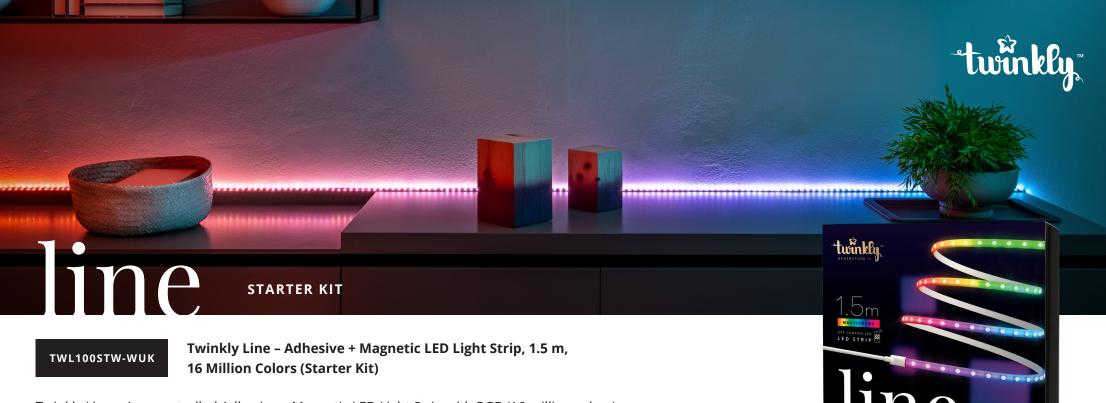

Twinkly Line – App-controlled Adhesive + Magnetic LED Light Strip with RGB (16 million colors) LEDs. Starter Kit. Extendable. 1.5 meters, White wire. Indoor smart home decoration light.

Twinkly Line is a smart LED strip that can be controlled via app and vocal assistants. With a total length of 1.5 meters (extensible to 3 meters), an adhesive & magnetic back, and a premium all-white look, Twinkly Line will look great whether hidden behind a cabinet unit or installed in plain sight, bringing new levels of lighting design and creativity in your connected home. Like all Twinkly products, Line can be mapped and every single LED can be controlled individually, allowing you to create and reproduce unique effects, gradients, and color animations – Line becomes your screen. Easily configurable via Wi-Fi and Bluetooth®, Twinkly Line is controlled using the free Twinkly App, available for iOS and Android. Twinkly's App enables you to create bespoke light design installations thanks to a wide range of pre-made effects and animations, as well as the ability to create your own effects from scratch using the FX Wizard creation tool. Twinkly Line can be grouped together with other Twinkly devices to create larger, synchronized light installations. Twinkly Line can be controlled seamlessly with vocal assistants such as Hey Google and Amazon Alexa, as well as with Apple HomeKit, Homey, and Razer Chroma™ RGB via Twinkly Chroma Connector and OMEN Light Studio on OMEN Gaming Hub to enhance your gaming experience with stunning light effects that react to your gameplay. Suitable for indoor use only, rated IP20. Extendable to up to 3 meters with a Twinkly Line Extension.

## Long description

Twinkly Line is a smart LED strip that can be controlled via app and vocal assistants. With a total length of 1.5 meters (extensible to 3 meters), an adhesive & magnetic back, and its premium all-white look, Twinkly Line will look great whether hidden behind a cabinet unit or installed in plain sight, bringing new levels of lighting design and creativity in your connected home.